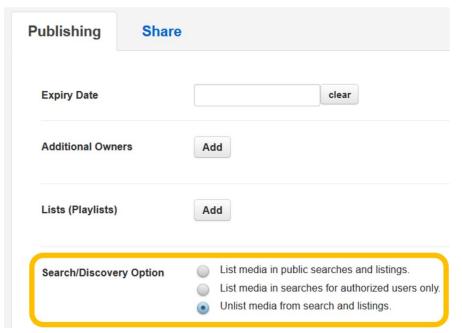

10. Select a Collection to add your media to. This is a required field.

13. Click on **Submit** at the bottom once you are ready to add your media item to illumira.

## Proceed to next step >>

8. Select a Collection to add your media to.

10. Select the **Share** tab, and select who may view your video.

11. If you would like yourself or others to be notified once the bulk upload operation is complete, check the appropriate checkbox.