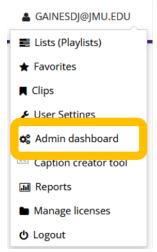

### Uploading single files

1. Open your web browser of choice, navigate to <a href="https://jmu.illumira.net/">https://jmu.illumira.net/</a> and log in.

2. Hover over your e-ID (which replaces "Login") to open the user menu and select **Admin Dashboard**.

3. In the Admin Dashboard, select the type of item you would like to upload. This document will assume video.