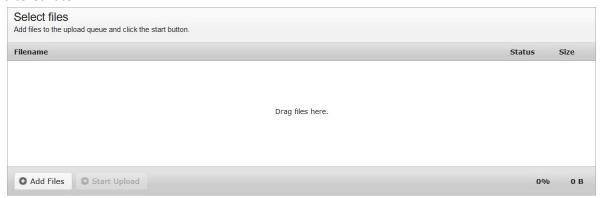

#### **Upload Content**

- 5. [templates?]
- 6. Under the **Source** tab, click on the **Select a file** button.

8. ...or by dragging your file from your computer and dropping it onto the **Upload** region:

4. As above, you may use **Add files** to select your media files to upload or drag and drop files from your folder view. The titles will be the same as the file name without the extension, and may be