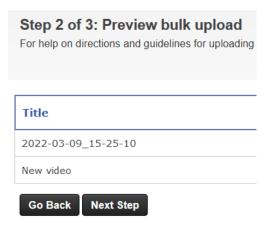

9. The title field will automatically be filled with the name of the file uploaded. If you would like a different title, this may be updated now or at your convenience later. *This is a required field*.

## Proceed to next step >>

8. Select a Collection to add your media to.

10. Select the **Share** tab, and select who may view your video.

11. If you would like yourself or others to be notified once the bulk upload operation is complete, check the appropriate checkbox.