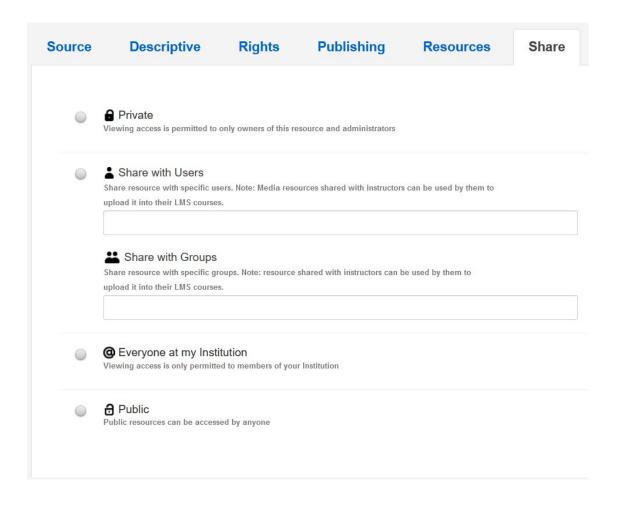

## Proceed to next step >>

8. Select a Collection to add your media to.

10. Select the **Share** tab, and select who may view your video.

11. If you would like yourself or others to be notified once the bulk upload operation is complete, check the appropriate checkbox.