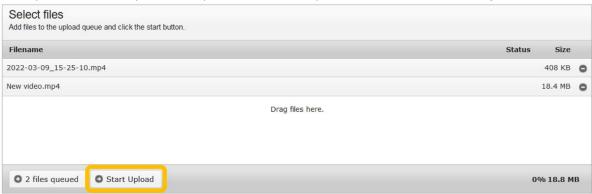

4. As above, you may use **Add files** to select your media files to upload or drag and drop files from your folder view. The titles will be the same as the file name without the extension, and may be

#### altered later.

5. Once you have as many videos as you would like to upload selected, select **Start Upload**.