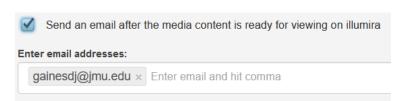

<a href="https://jmu.illumira.net/">https://jmu.illumira.net/</a> and log in.



2. Hover over your e-ID (which replaces "Login") to open the user menu and select **Admin Dashboard**.



3. In the Admin Dashboard, select the type of item you would like to upload. This document will assume video.

#### **Upload Content**





- 5. [templates?]
- 6. Under the **Source** tab, click on the **Select a file** button.





8. ...or by dragging your file from your computer and dropping it onto the **Upload** region:



9. The title field will automatically be filled with the name of the file uploaded. If you would like a different title, this may be updated now or at your convenience later. *This is a required field*.



10. Select a Collection to add your media to. This is a required field.







13. Click on **Submit** at the bottom once you are ready to add your media item to illumira.

#### Uploading files in bulk

1. Open your web browser of choice, navigate to https://jmu.illumira.net/ and log in.



2. Hover over your e-ID (which replaces "Login") to open the user menu and select **Admin Dashboard**.





4. As above, you may use **Add files** to select your media files to upload or drag and drop files from your folder view. The titles will be the same as the file name without the extension, and may be

#### altered later.



5. Once you have as many videos as you would like to upload selected, select **Start Upload**.



## Proceed to next step >>



8. Select a Collection to add your media to.





10. Select the **Share** tab, and select who may view your video.



11. I