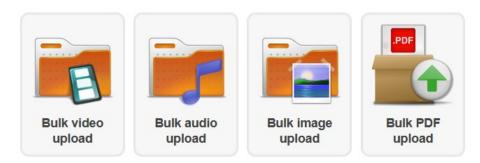

3. In the Admin Dashboard, select the type of item you would like to upload. This document will assume video.