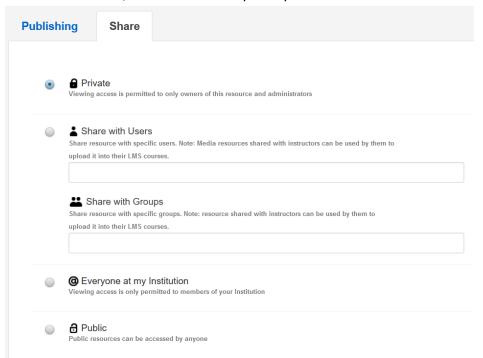

## Proceed to next step >>

8. Select a Collection to add your media to.

10. Select the **Share** tab, and select who may view your video.

11. If you would like yourself or others to be notified once the bulk upload operation is complete, check the appropriate checkbox.