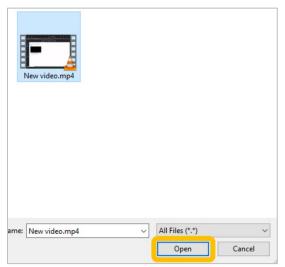

#### **Upload Content**

- 5. [templates?]
- 6. Under the **Source** tab, click on the **Select a file** button.

8. ...or by dragging your file from your computer and dropping it onto the **Upload** region: