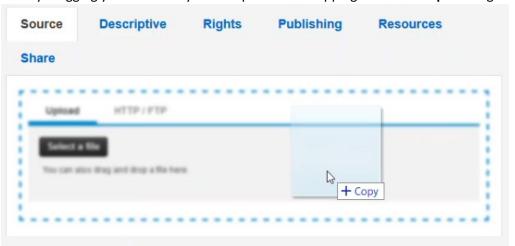

#### **Upload Content**

- 5. [templates?]
- 6. Under the **Source** tab, click on the **Select a file** button.

8. ...or by dragging your file from your computer and dropping it onto the **Upload** region: