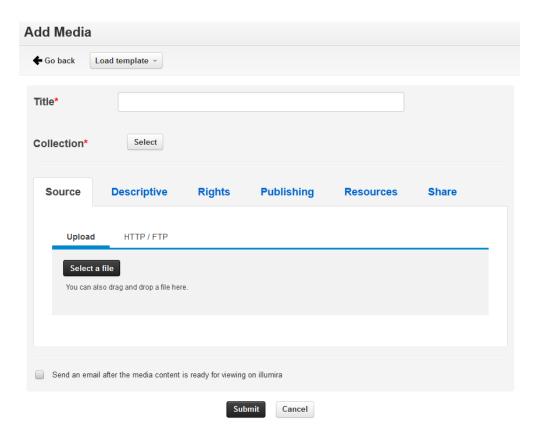

#### **Upload Content**

- 5. [templates?]
- 6. Under the **Source** tab, click on the **Select a file** button.

8. ...or by dragging your file from your computer and dropping it onto the **Upload** region:

9. The title field will automatically be filled with the name of the file uploaded. If you would like a different title, this may be updated now or at your convenience later. *This is a required field*.

10. Select a Collection to add your media to. This is a required field.

13. Click on **Submit** at the bottom once you are ready to add your media item to illumira.