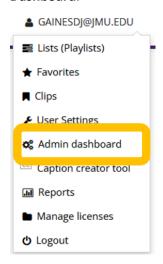

### Uploading single files

1. Open your web browser of choice, navigate to <a href="https://jmu.illumira.net/">https://jmu.illumira.net/</a> and log in.

2. Hover over your e-ID (which replaces "Login") to open the user menu and select **Admin Dashboard**.

#### Uploading files in bulk

1. Open your web browser of choice, navigate to https://jmu.illumira.net/ and log in.

2. Hover over your e-ID (which replaces "Login") to open the user menu and select **Admin Dashboard**.