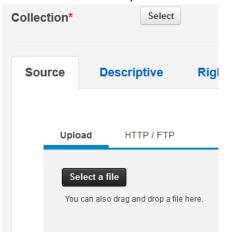

#### **Upload Content**

- 5. [templates?]
- 6. Under the **Source** tab, click on the **Select a file** button.

8. ...or by dragging your file from your computer and dropping it onto the **Upload** region: